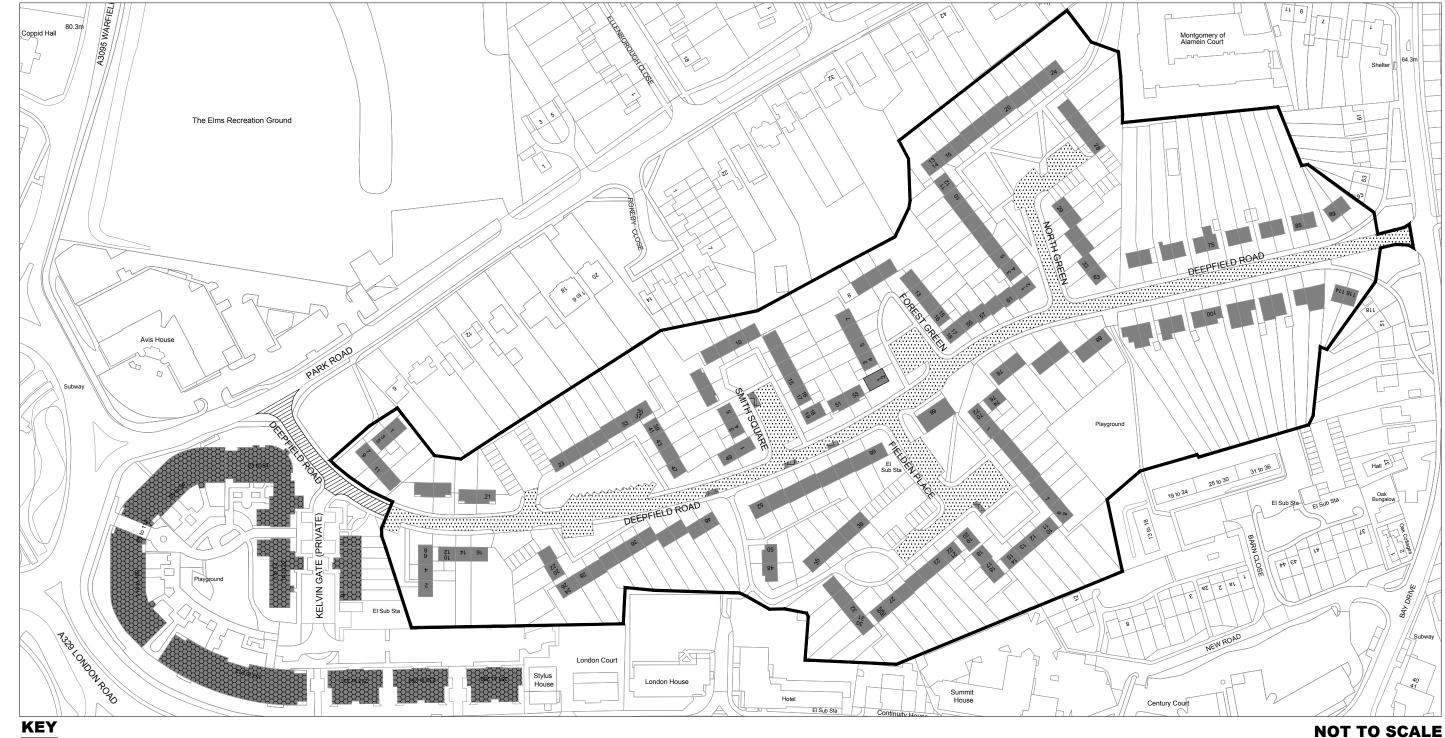

## **BRACKNELL FOREST COUNCIL RESIDENTS PARKING SCHEME**

## **ZONE D**

PROPOSED PERMIT PARKING AREA. PROHIBITION FOR WAITING (EXCEPT ZONE D PERMIT HOLDERS) BETWEEN 8.00am - 6.00pm MONDAY TO SATURDAY AND 10.00am - 4.00pm SUNDAYS

PROPERTIES ELIGIBLE FOR PERMIT PARKING - ZONE D

EXISTING PROHIBITION OF WAITING AT ANY TIME (NOT INCLUDED IN THIS ORDER)

PROPERTIES ELIGIBLE FOR VISITOR PERMIT PARKING ONLY - ZONE D

EXISTING DISABLED PERSONS PARKING SPACE (NOT INCLUDED IN THIS ORDER)

■ EXTENT OF ZONE D PERMIT PARKING AREA

This Map is reproduced from Ordnance Survey Material with the permission of Ordnance Survey on behalf of the Controller of Her Majesty's Stationery Office © Crown Copyright. Unathorised reporoduction infringes Crown copyright and may lead to prosecution or civil proceedings. Bracknell Forest Borough Council LA100019488

All areas over which the provisions of the Order applies are defined by the shaded areas shown on the plans plus a contiguous area not indicated on the plans of verge and/or footway between the carriageway edge and the highway boundary.